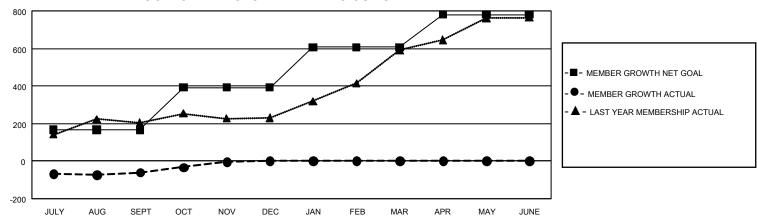

## GOALS AND ACTUAL MEMBERS CUMULATIVE

| DROPPED CLUBS: 2 |     | 112 CLUBS OF 392 ADDED 1<br>OR MORE NEW MEMBERS | GENDER DISTRIBUTION                |                |  |
|------------------|-----|-------------------------------------------------|------------------------------------|----------------|--|
|                  |     |                                                 | MALE                               | 6,449 (70.02%) |  |
|                  |     |                                                 | FEMALE                             | 2,759 (29.96%) |  |
| DROPPED MEMBERS  |     |                                                 | NON BINARY                         | 0 (0.00%)      |  |
| DECEASED         | 11  |                                                 | PREFER NOT TO ANSWER               | 2 (0.02%)      |  |
| CLUB CANCELLED   | 35  |                                                 | TOTAL FAMILY UNIT MEMBERS          | 192            |  |
| OTHER            | 267 | CLICK HERE FOR                                  | TOTAL PARMET STATE MEMBERS         |                |  |
| TOTAL            | 313 | CUMULATIVE MEMBERSHIP DATA                      | FAMILY MEMBERS PAYING HALF DUES 10 |                |  |