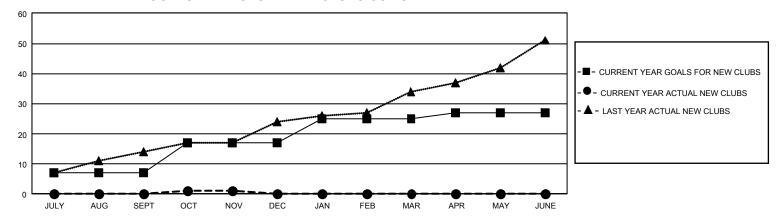

| 2             | JULY/AUG/SEPT         | 167                      | 191                     | 228                                                |
| OCT/NOV/DEC           | 30            | 1         | 0             | OCT/NOV/DEC           | 225                      | 146                     | 85                                                 |
| JAN/FEB/MAR           | 24            | 0         | 0             | JAN/FEB/MAR           | 215                      | 0                       | 0                                                  |
| APR/MAY/JUNE          | 6             | 0         | 0             | APR/MAY/JUNE          | 174                      | 0                       | 0                                                  |

## GOALS AND ACTUAL NEW CLUBS CUMULATIVE



## GOALS AND ACTUAL MEMBERS CUMULATIVE



| DROPPED CLUBS: 2 |     | 112 CLUBS OF 392 ADDED 1<br>OR MORE NEW MEMBERS | GENDER DISTRIBUTION                |                |  |
|------------------|-----|-------------------------------------------------|------------------------------------|----------------|--|
|                  |     |                                                 | MALE                               | 6,449 (70.02%) |  |
|                  |     |                                                 | FEMALE                             | 2,759 (29.96%) |  |
| DROPPED MEMBERS  |     |                                                 | NON BINARY                         | 0 (0.00%)      |  |
| DECEASED         | 11  |                                                 | PREFER NO